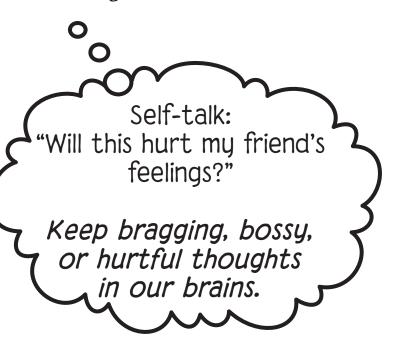

herself quite well, but not well enough for Superflex. Over the years, Superflex has developed some great strategies to use against Mean Jean. Take a look. You might even be able to come up with a few strategies yourself.

## Mean Jean's Plans

- 1. May get you to say mean or hurtful things to others.
- 2. May get you to insult someone or name call.
- 3. May get you to grab or take things from others.
- 4. May get you to get easily upset about tiny problems (i.e., someone is trying to talk at the same time and you insist that you were talking first and he must stop talking).
- 5. May get you to quickly have a big reaction to a tiny problem and YELL at others.
- 6. May get you to insist that things go your way and others do what you want to do ALL THE TIME!

Strategies to defeat Mean Jean