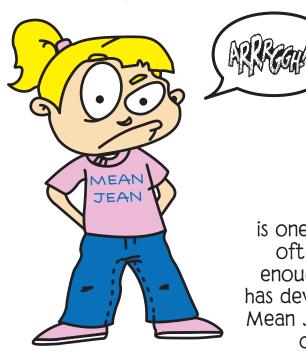

## Mean Jean<sup>©</sup>

is one of Saparness trickiest nemeses. She can often disguise herself quite well, but not well enough for Superflex. Over the years, Superflex has developed some great strategies to use against Mean Jean. Take a look. You might even be able to come up with a few strategies yourself.