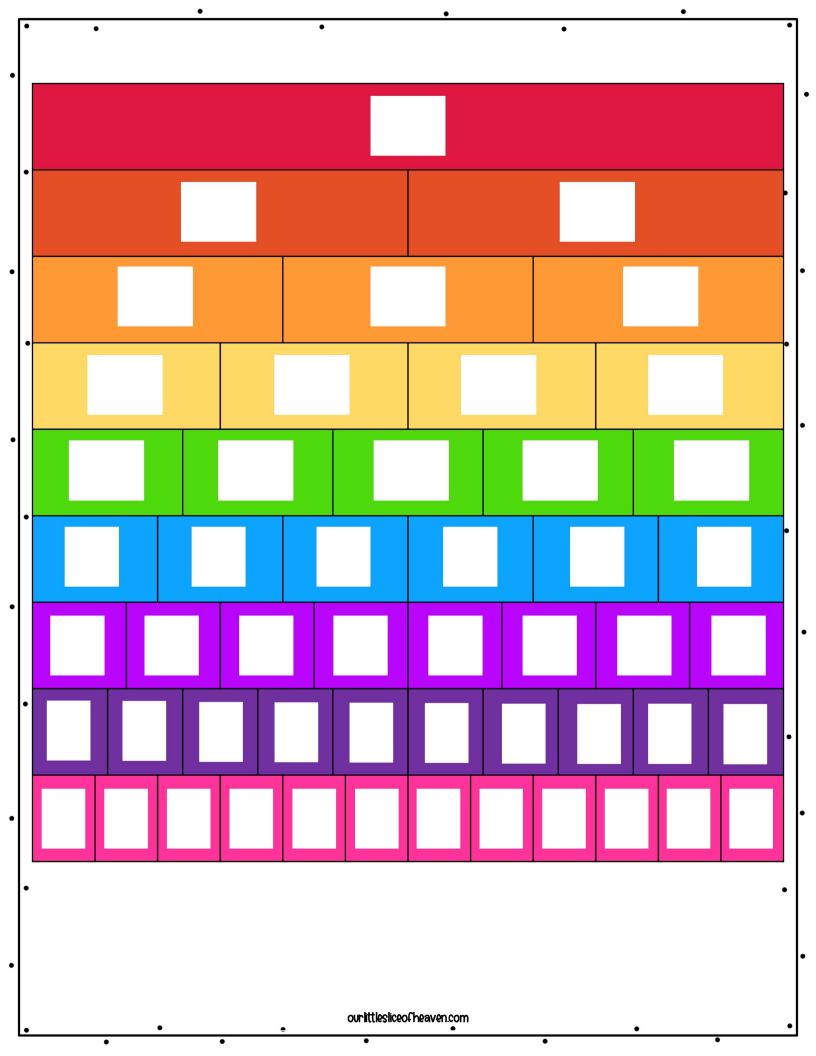

1 whole, 1/2, 1/3, 1/4, 1/5, 1/6, 1/8, 1/10, 1/12

There is also a blank set of fraction tiles to that can be filled in with the correct fractional part.

You can scale these to print multiple copies per page for use on student desks and in math notebooks.

| 1 |               |         |        |               |         | ;             | <u>1</u> |         |        |        |                |          |
|---|---------------|---------|--------|---------------|---------|---------------|----------|---------|--------|--------|----------------|----------|
| • | 1 2           |         |        |               |         |               | 1/2      |         |        |        |                |          |
|   | 1/3           |         |        | 1 3           |         |               |          | 1 3     |        |        |                |          |
|   |               | 1 4     |        |               | 1/4     |               | 1 4      |         |        | 1/4    |                |          |
| • | 1<br>5        |         | 1<br>5 | 1<br>5        |         | 1<br>5        |          | 1<br>5  | 1<br>5 |        |                |          |
|   | 1<br>6        |         | •      | <u>1</u>      |         | <u>1</u><br>6 | 1<br>6   |         |        |        |                | <u>1</u> |
|   | <b>1</b> -188 |         | 1<br>8 | 1<br>8        |         | <u>1</u><br>8 | 1 8      |         | 18     | 1 8    |                | 18       |
| • | 1<br>10       | 1<br>1C | ) 1    | <u>1</u><br>O | 1<br>10 | 1<br>10       | 1<br>10  | 1<br>10 | 10     | j<br>O | <u>1</u><br>10 | 1<br>10  |
|   | 1 12          | 1 12    | 1 12   | 1 12          | 1 12    | 1 12          | 1 12     | 1 12    | 1/2    | 1 12   | 1 12           | 1/2      |