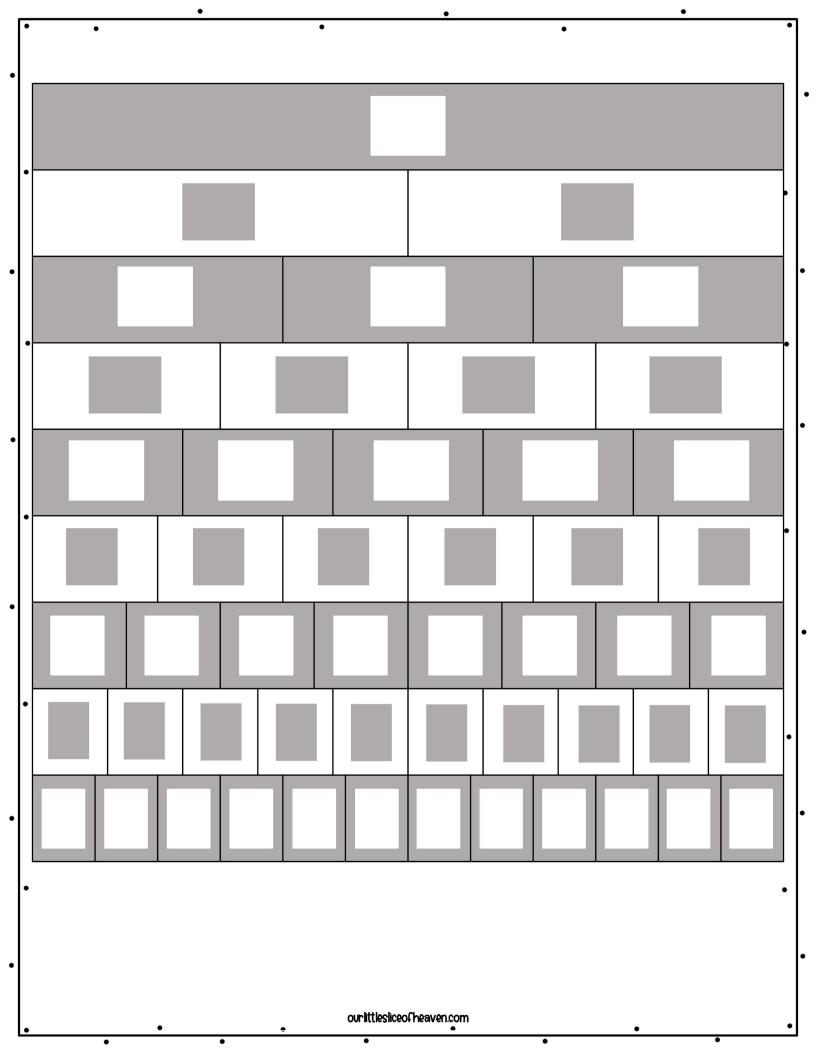

1 whole, 1/2, 1/3, 1/4, 1/5, 1/6, 1/8, 1/10, 1/12

There is also a blank set of fraction tiles to that can be filled in with the correct fractional part.

You can scale these to print multiple copies per page for use on student desks and in math notebooks.