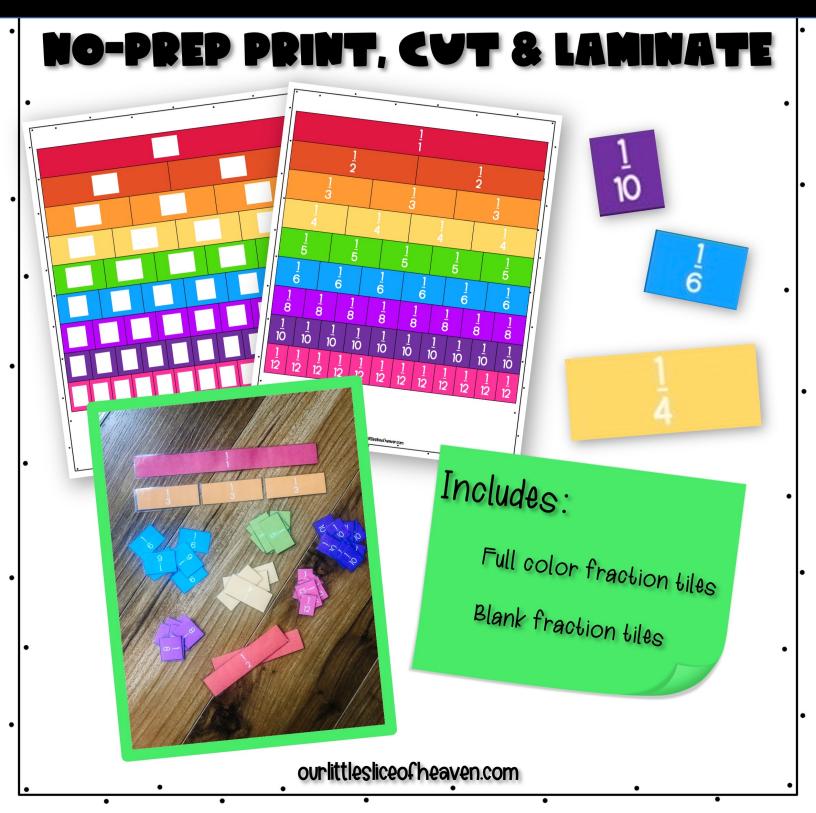

## Thank you for purchasing this product!

These fraction tiles are great for send home folders, desk resources, or for use with math centers. Just print, cut and laminate!

Included are pre-filled strips with fractions showing:

1 whole, 1/2, 1/3, 1/4, 1/5, 1/6, 1/8, 1/10, 1/12

There is also a blank set of fraction tiles to that can be filled in with the correct fractional part.

You can scale these to print multiple copies per page for use on student desks and in math notebooks.