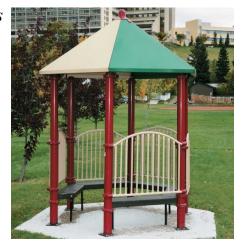

Funds raised from the Spell-A-Thon will go towards the purchase of new playground equipment