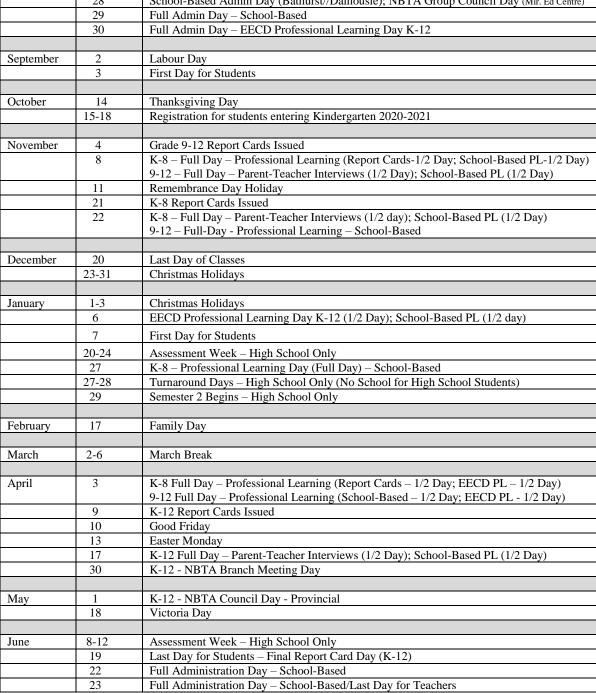

| MONTH     | DATES | EVENTS                                                                                 |
|-----------|-------|----------------------------------------------------------------------------------------|
|           |       |                                                                                        |
| August    | 26    | Full Admin Day – School-Based                                                          |
|           | 27    | School-Based Admin Day (Miramichi); NBTA Group Council Day (Dalhousie Ed Centre)       |
|           | 28    | School-Based Admin Day (Bathurst//Dalhousie); NBTA Group Council Day (Mir. Ed Centre)  |
|           | 29    | Full Admin Day – School-Based                                                          |
|           | 30    | Full Admin Day – EECD Professional Learning Day K-12                                   |
|           |       |                                                                                        |
| September | 2     | Labour Day                                                                             |
|           | 3     | First Day for Students                                                                 |
|           |       |                                                                                        |
| October   | 14    | Thanksgiving Day                                                                       |
|           | 15-18 | Registration for students entering Kindergarten 2020-2021                              |
|           |       |                                                                                        |
| November  | 4     | Grade 9-12 Report Cards Issued                                                         |
|           | 8     | K-8 – Full Day – Professional Learning (Report Cards-1/2 Day; School-Based PL-1/2 Day) |
|           |       | 9-12 – Full Day – Parent-Teacher Interviews (1/2 Day); School-Based PL (1/2 Day)       |
| -         | 11    | Remembrance Day Holiday                                                                |
| •         | 21    | K-8 Report Cards Issued                                                                |
|           | 22.   | K-8 – Full Day – Parent-Teacher Interviews (1/2 day): School-Based PL (1/2 Day)        |